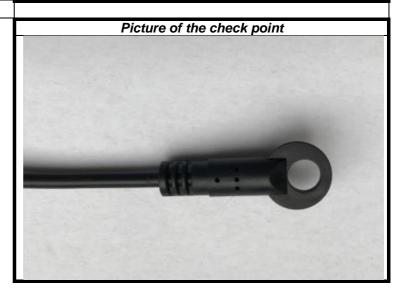

#### **End Cap**

The photo should show clearly as similar as right side photo.

- Colour of end cap.
- Qty of end cap per one light chain
- End Cap is total sealed or semi-sealed on light chain