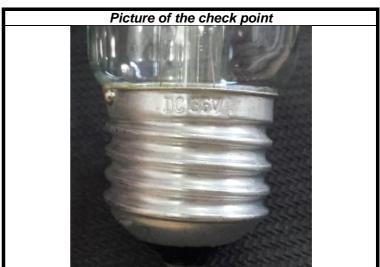

#### Description of the check point

Thread of cap: Reverse Thread Marking on the cap: DC 36V