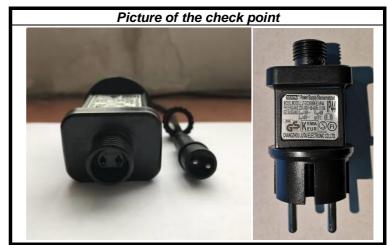

#### SELV Plug (Low Voltage Plug) if applicable

Plug of transformer : VDE type

#### Description of the check point

Name plate of transformer & Spec.

Model no.: JT-DC36V6W-E2-IP44

Maker name: JUTAI

Input (V): 220-240V 50-60HZ

Output (V): DC36V

Max Output Watt (W): 6W IP no. (IP20 or IP44): IP44

#### Remark:

Traditional transfo, tolerance within +/- 5%
Electronic transfo, tolerance within +/-10%
Do not use word INPUT, should use PRI
Do not use word OUTPUT, should use SEC