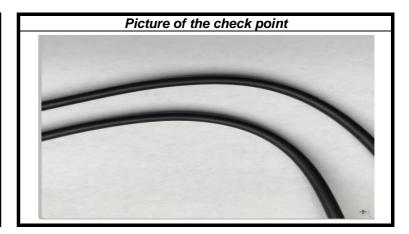

#### Cable specifications if applicable:

Mention herewith

- Colour of cable : BLACK

- Cable cross section area (mm<sup>2</sup>): 0.2mm<sup>2</sup>