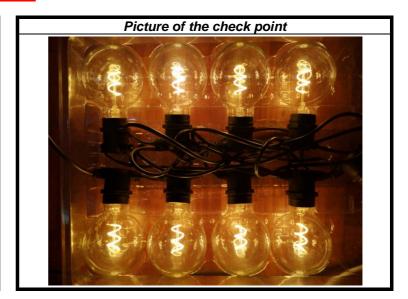

#### Description of the check point

**Product Specifications:** 

Product size : total 7.2(meter) =

(lead wire 2 + garland 4.9 + ending 0.3m)

Voltage (V):36V

Voltage AC or DC : DC

Watt (W): 6W

IP no. (IP20 or IP44): IP44

Class II or III : III

Length of garland (meter): 4.9M Length of lead wire (meter): 2M

No. of LED: 8PCS G80 CLEAR BULB, WITH

FLEXIBLE FILAMENT LED Color of LED: WARM WHITE

Material of bulb enclosure: GLASS