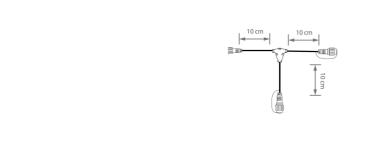

## FYT-B+ -- T connector for led+ range

| Decoration |
|------------|
|            |
|            |
|            |
|            |

| Code                                 | FYT-B+                                |
|--------------------------------------|---------------------------------------|
| Type of material                     | Professional garlands and accessories |
| Dimensions (m)                       | Length: 0.2                           |
| Voltage (V)                          | 230                                   |
| Wattage (W)                          |                                       |
| Connection                           | Standard                              |
| Weight (Kg)                          | 0.2                                   |
| Number of fastening points           |                                       |
| Number of lights                     |                                       |
| Brightness (lumens)                  | 0                                     |
| Ratio No. luminous points / Power    |                                       |
| Electrical classification            | 2                                     |
| IP                                   | IP66                                  |
| Main colour                          |                                       |
| Maximum number that can be connected |                                       |