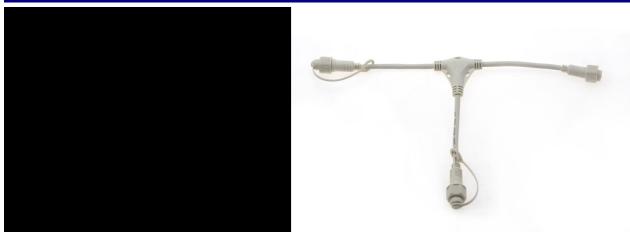

## FYT-B+ -- T connector for led+ range

| Decoration |
|------------|
|            |
|            |
|            |
|            |

| Code                                 | FYT-B+                                |
|--------------------------------------|---------------------------------------|
| Type of material                     | Professional garlands and accessories |
| Dimensions (m)                       | Length: 0.2                           |
| Voltage (V)                          | 230                                   |
| Wattage (W)                          |                                       |
| Connection                           | Standard                              |
| Weight (Kg)                          | 0.2                                   |
| Number of fastening points           |                                       |
| Number of lights                     |                                       |
| Brightness (lumens)                  | 0                                     |
| Ratio No. luminous points / Power    |                                       |
| Electrical classification            | 2                                     |
| IP                                   | IP66                                  |
| Main colour                          |                                       |
| Maximum number that can be connected |                                       |