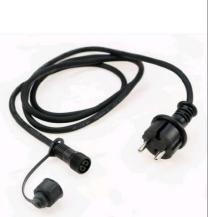

## FY08+ -- Power cord Octoplus range - 1,5m

| Animation | Decoration |
|-----------|------------|
|           |            |
|           |            |
|           |            |

| Code                                 | FY08+                                 |
|--------------------------------------|---------------------------------------|
| Type of material                     | Professional garlands and accessories |
| Dimensions (m)                       | Length: 1.5                           |
| Voltage (V)                          | 230                                   |
| Wattage (W)                          |                                       |
| Connection                           | Standard                              |
| Weight (Kg)                          | 0.21                                  |
| Number of fastening points           |                                       |
| Number of lights                     |                                       |
| Brightness (lumens)                  | 0                                     |
| Ratio No. luminous points / Power    |                                       |
| Electrical classification            | 2                                     |
| IP                                   | IP66/69                               |
| Main colour                          |                                       |
| Maximum number that can be connected |                                       |