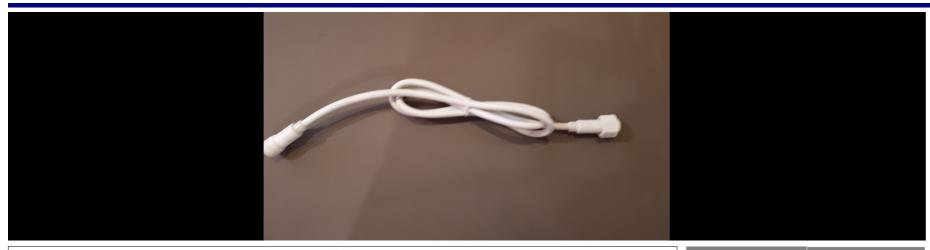

## FY01-2B+ -- Extention cord for led+ range - 2m

| Animation | Decoration |
|-----------|------------|
|           |            |
|           |            |
|           |            |

| Code                                 | FY01-2B+                              |
|--------------------------------------|---------------------------------------|
| Type of material                     | Professional garlands and accessories |
| Dimensions (m)                       | Length : 2                            |
| Voltage (V)                          | 230                                   |
| Wattage (W)                          |                                       |
| Connection                           | Standard                              |
| Weight (Kg)                          | 0.188                                 |
| Number of fastening points           |                                       |
| Number of lights                     |                                       |
| Brightness (lumens)                  | 0                                     |
| Ratio No. luminous points / Power    |                                       |
| Electrical classification            | 2                                     |
| IP                                   | IP66/IP69                             |
| Main colour                          |                                       |
| Maximum number that can be connected |                                       |