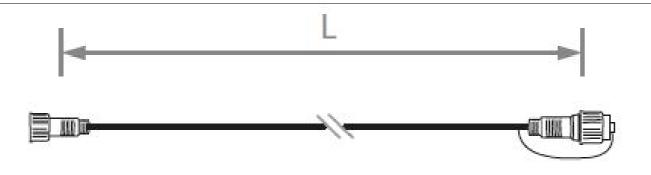

## FY01-2B+ -- Extention cord for led+ range - 2m

| Animation | Decoration |
|-----------|------------|
|           |            |
|           |            |
|           |            |

| Code                                 | FY01-2B+                              |
|--------------------------------------|---------------------------------------|
| Type of material                     | Professional garlands and accessories |
| Dimensions (m)                       | Length : 2                            |
| Voltage (V)                          | 230                                   |
| Wattage (W)                          |                                       |
| Connection                           | Standard                              |
| Weight (Kg)                          | 0.188                                 |
| Number of fastening points           |                                       |
| Number of lights                     |                                       |
| Brightness (lumens)                  | 0                                     |
| Ratio No. luminous points / Power    |                                       |
| Electrical classification            | 2                                     |
| IP                                   | IP66/IP69                             |
| Main colour                          |                                       |
| Maximum number that can be connected |                                       |