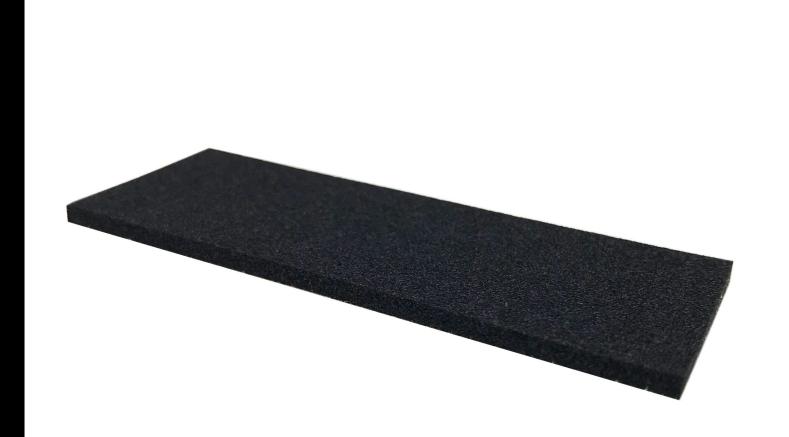

## FY-MOUS -- Protective and adhesive foam

## Photo non disponible

Se référer à la fiche technique jointe pour plus d'informations

| Animation | Decoration |
|-----------|------------|
|           |            |
|           |            |
|           |            |



| Code                                 | FY-MOUS                               |
|--------------------------------------|---------------------------------------|
| Type of material                     | Professional garlands and accessories |
| Dimensions (m)                       | Length: 0.1                           |
| Voltage (V)                          |                                       |
| Wattage (W)                          |                                       |
| Connection                           | Standard                              |
| Weight (Kg)                          |                                       |
| Number of fastening points           |                                       |
| Number of lights                     |