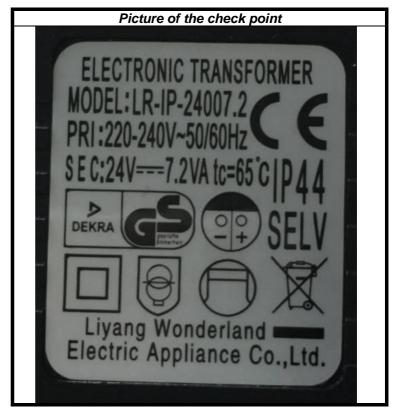

#### Description of the check point

Name plate of transformer & Spec.

Model no. : LR-IP-24007.2 Maker name : Liyang Wonderland Input (V) : 220-240V~50/60Hz

Output (V):24V

Max Output Watt (W):7.2W IP no. (IP20 or IP44): IP44