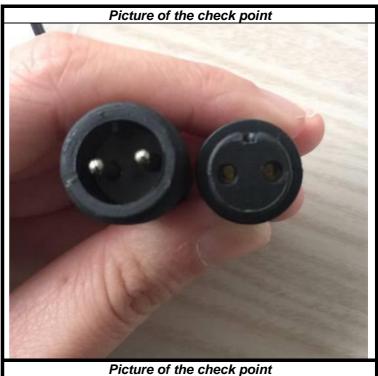

#### Inter-connectable connector if applicable

The photo should show the construction (male and female) and shape clearly as similar as right side photo.

#### Description of the check point

Marking on the Inter-connectable connector if applicable

Male connector : BSA BL 05M Female connector : BSA BL 05F

=

Description of the check point

Picture of the check point