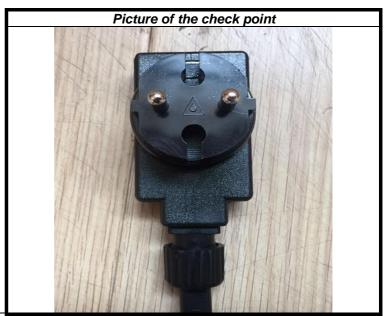

### Description of the check point

High Voltage Plug marking if applicable

Our transformer including the high voltage plug, No separate authentication for the plug

test with appliance