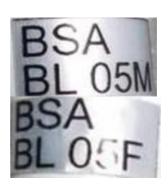

#### Description of the check point

Marking on the Inter-connectable connector if applicable

Male connector : BSA BL 05M Female connector : BSA BL 05F

=

Description of the check point

Picture of the check point