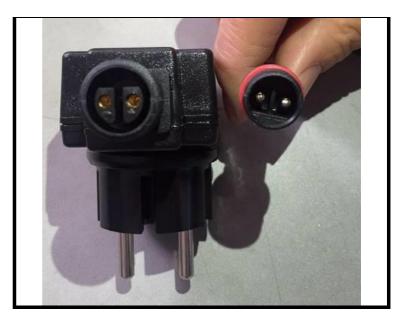

#### SELV Plug (Low Voltage Plug) if applicable

The photo should show the construction (male and female) and shape clearly as similar as right side photo together with transformer socket