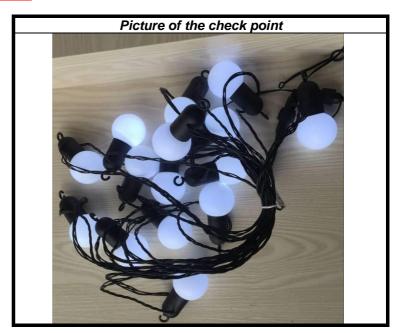

#### Description of the check point

**Product Specifications:** 

Product size: 30 x 21 x 9 (centimeter)

Voltage (V): 24V Voltage AC or DC: DC Watt (W): 7.2W

IP no. (IP20 or IP44) : IP44

Class II or III: III

Length of garland (meter): 9m Length of lead wire (meter): 3m

No. of LED: 15 Color of LED: Black