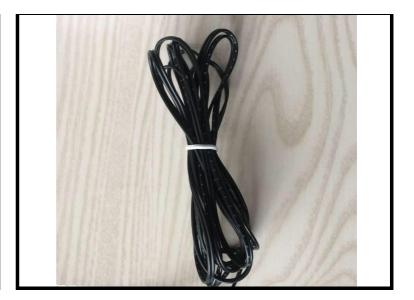

#### <u>Cable specifications if applicable :</u>

Mention herewith

- Colour of cable :black
- Cable cross section area (mm²) : 0.15mm2