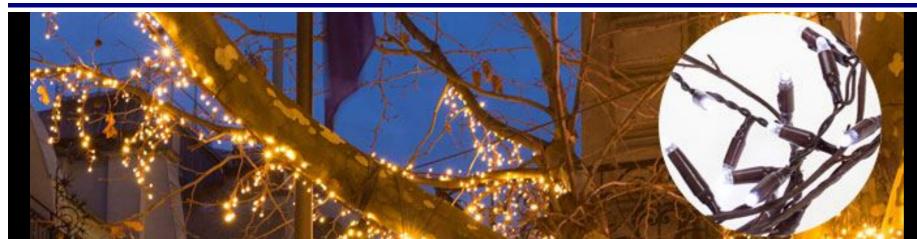

## BRIN180W -- Led branch warm white 1,80m-24V

| Aı | nimation | Decoration |
|----|----------|------------|
|    |          |            |
|    |          |            |
|    |          |            |

Compatible with our wireless animation solutions SAR (ref. PRX-E and PRX-R in option) Compatible with our solutions for programming lighting time slots (ref. C003-T in option)

| Code                                 | BRIN180W              |
|--------------------------------------|-----------------------|
| Type of material                     | Professional garlands |
| Dimensions (m)                       | Height : 1.8          |
| Voltage (V)                          | 24                    |
| Wattage (W)                          | 5                     |
| Connection                           |                       |
| Weight (Kg)                          | 1.4                   |
| Number of fastening points           |                       |
| Number of lights                     | 161                   |
| Brightness (lumens)                  | 521.64                |
| Ratio No. luminous points / Power    | 32.2                  |
| Electrical classification            | 3                     |
| IP                                   | 55                    |
| Main colour                          | Warm white            |
| Maximum number that can be connected | 18                    |